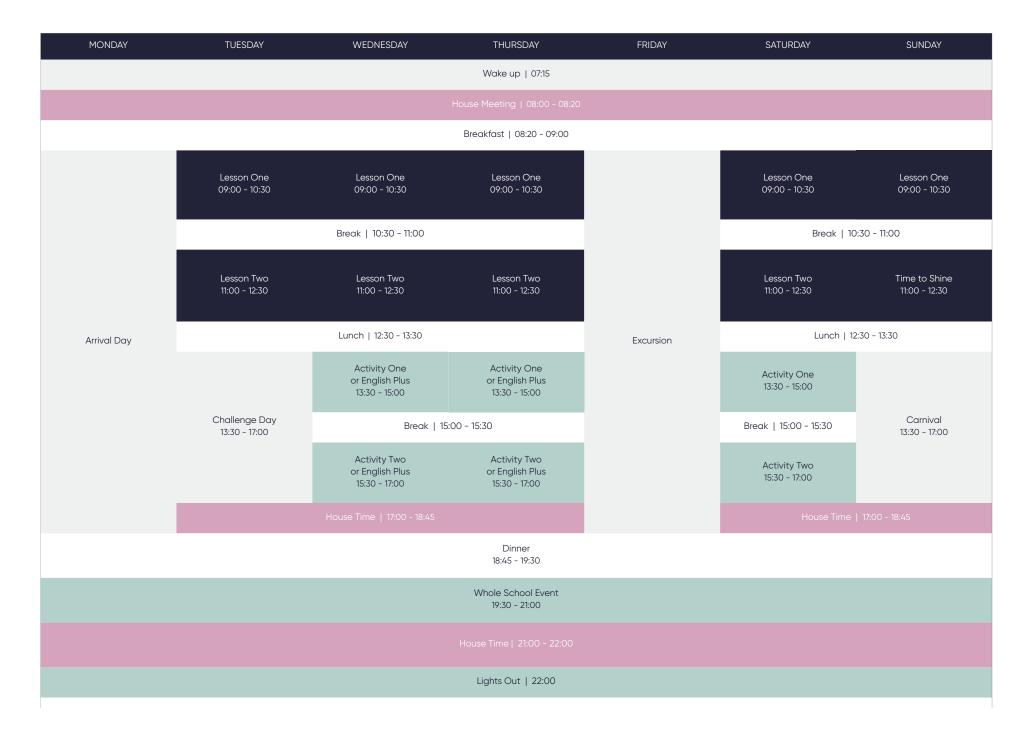

| MONDAY                     | TUESDAY                           | WEDNESDAY                                        | THURSDAY                                         | FRIDAY                     | SATURDAY                      | SUNDAY                         |
|----------------------------|-----------------------------------|--------------------------------------------------|--------------------------------------------------|----------------------------|-------------------------------|--------------------------------|
|                            |                                   |                                                  | Wake up   07:15                                  |                            |                               |                                |
|                            |                                   |                                                  |                                                  |                            |                               |                                |
| Breakfast   08:20 - 09:00  |                                   |                                                  |                                                  |                            |                               |                                |
| Excursion                  | Ultimate Varsity<br>09:00 - 12:30 | Activity One<br>or English Plus<br>09:00 - 10:30 | Activity One<br>or English Plus<br>09:00 - 10:30 |                            | Activity One<br>09:00 - 10:30 |                                |
|                            |                                   | Break   10:30 - 11:00                            |                                                  |                            | Break   10:30 - 11:00         | Fete Day<br>09:00 - 12:30      |
|                            |                                   | Activity Two<br>or English Plus<br>11:00 - 12:30 | Activity Two<br>or English Plus<br>11:00 - 12:30 |                            | Activity Two<br>11:00 - 12:30 |                                |
|                            | Lunch   12:30 - 13:30             |                                                  |                                                  |                            | Lunch   12:30 - 13:30         |                                |
|                            | Lesson One<br>13:30 - 15:00       | Lesson One<br>13:30 - 15:00                      | Lesson One<br>13:30 - 15:00                      | Excursion                  | Lesson One<br>13:30 - 15:00   | Lesson One<br>13:30 - 15:00    |
|                            | Break   15:00 - 15:30             |                                                  |                                                  |                            | Break   15:00 - 15:30         |                                |
|                            | Lesson Two<br>15:30 - 17:00       | Lesson Two<br>15:30 - 17:00                      | Lesson Two<br>15:30 - 17:00                      |                            | Lesson Two<br>15:30 - 17:00   | Time to Shine<br>15:30 - 17:00 |
|                            |                                   |                                                  |                                                  | House Time   17:00 - 18:45 |                               |                                |
|                            |                                   |                                                  | Dinner<br>18:45 - 19:30                          |                            |                               |                                |
|                            |                                   |                                                  | Whole School Event<br>19:30 - 21:00              |                            |                               |                                |
| House Time   21:00 - 22:00 |                                   |                                                  |                                                  |                            |                               |                                |
|                            |                                   |                                                  | Lights Out   22:00                               |                            |                               |                                |